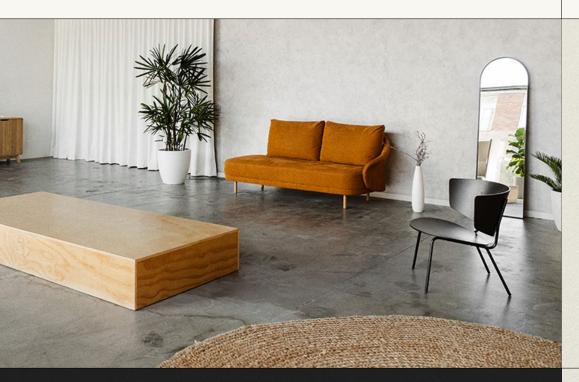

Good Day Studio's versatile 80 sqm space is finished with a textured feature wall, clean white walls, industrial concrete flooring and minimalist modern decor. With its clean and neutral finishes, Good Day Studio is the perfect blank canvas for your next shoot, event, pop-up shop or workshop.

# **FEATURES**

- 80sqm open plan space
- North-west facing floor to ceiling windows providing ample natural light
- · Blinds for light control
- Options of textured or clean white walls and timber bleachers
- 4m ceiling height
- · Storefront access
- Loading dock access to our undercover car park
- Capacity of 100 people (cocktail) or 70 people (theatre-style)