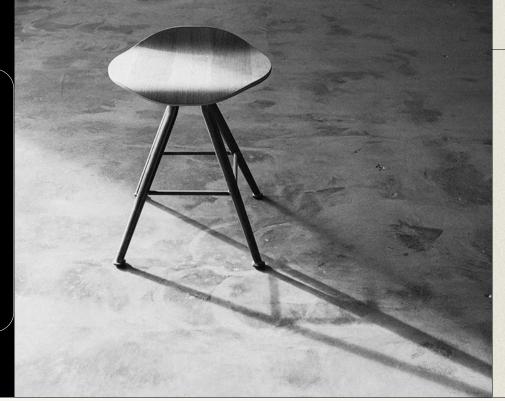

Good Day Studio's versatile 80 sqm space is finished with a textured feature wall, clean white walls, industrial concrete flooring and minimalist modern decor. With its clean and neutral finishes, Good Day Studio is the perfect blank canvas for your next shoot, event, pop-up shop or workshop.

# **INCLUSIONS**

- Array of furniture, props and backdrops
- · Complimentary stocked mini bar
- High speed internet
- 6 x 10A power outlets & extension cords
- · Reverse cycle air conditioning
- 2 undercover car spots + ample street parking
- UE Boom speaker
- Makeup mirror
- Clothing rack & full length mirror
- Clothes steamer
- 2 x salon stools
- Bathroom with shower