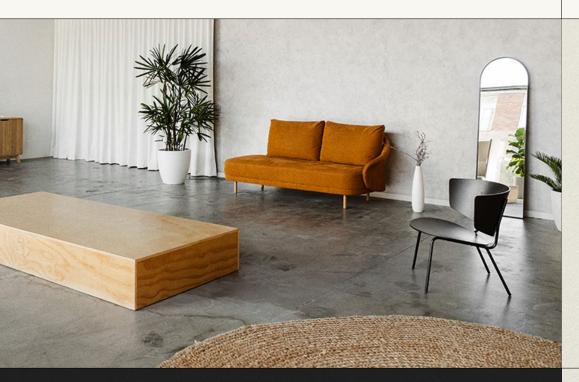

Good Day Studio's versatile 80 sqm space is finished with a textured feature wall, clean white walls, industrial concrete flooring and minimalist modern decor. With its clean and neutral finishes, Good Day Studio is the perfect blank canvas for your next shoot, event, pop-up shop or workshop.

## **FEATURES**

- 80sqm open plan space
- North-west facing floor to ceiling windows providing ample natural light
- Blinds for light control
- Options of textured or clean white walls and timber bleachers
- 4m ceiling height
- · Storefront access
- Loading dock access to our undercover car park
- Capacity of 100 people (cocktail) or 70 people (theatre-style)